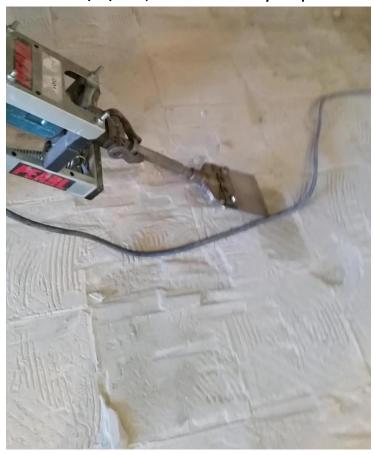

## On or about 4/28/2015; Instrument used by Servpro to remove tile floor

On or about 4/28/2015; Evidence that moisture was still under tile floor (resulted in high moisture readings)

Evidence that moisture still existed under the tile floor and was not properly dried by Servpro resulting in high moisture readings which was the cause of mold growth