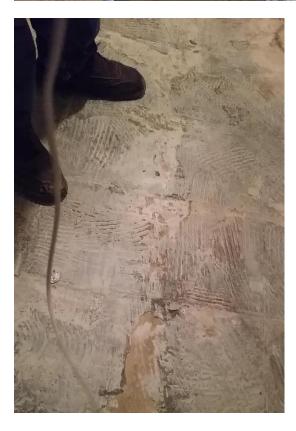

## On or about 4/28/2015; Instrument used by Servpro to remove tile floor

On or about 4/28/2015; Evidence that moisture was still under tile floor (resulted in high moisture readings)

Evidence that moisture still existed under the tile floor and was not properly dried by Servpro resulting in high moisture readings which was the cause of mold growth