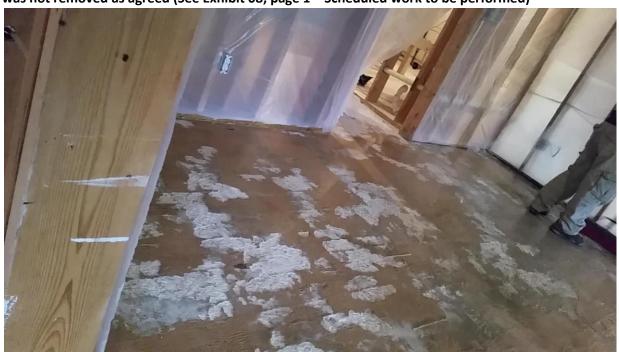

2017 - Family exposed to toxic carcinogens and VOCs (Volatile Organic Compounds) wood glue left by Servpro that was not removed as agreed (See Exhibit 08; page 1 – Scheduled work to be performed)

## 2017 - Basement floor damaged by Servpro

2017 - Family exposed to dangerous toxic and carcinogen dust from tile mortar bed left by Servpro

## 2017 - Basement floor damaged by Servpro