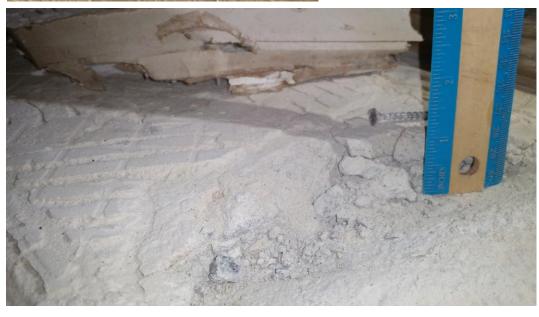

## On or about 4/28/2015; Instrument used by Servpro to remove tile floor

On or about 4/28/2015; Evidence that moisture was still under tile floor (resulted in high moisture readings)

Evidence that moisture still existed under the tile floor and was not properly dried by Servpro resulting in high moisture readings which was the cause of mold growth