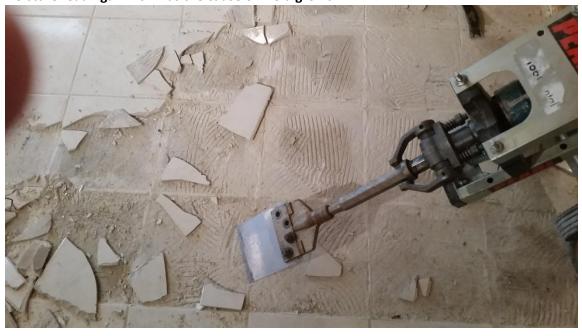

 ${\bf 2017 - Family\ exposed\ to\ dangerous\ toxic\ and\ carcinogen\ dust\ from\ tile\ mortar\ bed\ left\ by\ Servpro}$ 

## 2017 - Basement floor damaged by Servpro

2017 - Family exposed to dangerous toxic and carcinogen dust from tile mortar bed left by Servpro