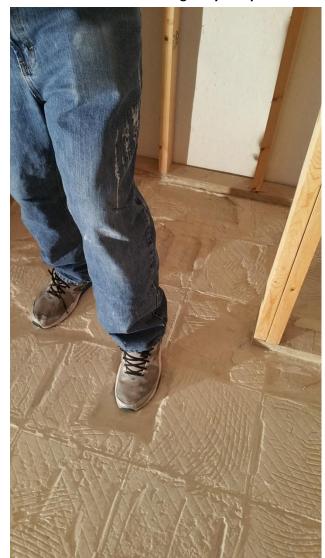

 ${\bf 2017 - Family\ exposed\ to\ dangerous\ toxic\ and\ carcinogen\ dust\ from\ tile\ mortar\ bed\ left\ by\ Servpro}$ 

## 2017 - Basement floor damaged by Servpro

2017 - Family exposed to dangerous toxic and carcinogen dust from tile mortar bed left by Servpro

## 2017 - Basement floor damaged by Servpro