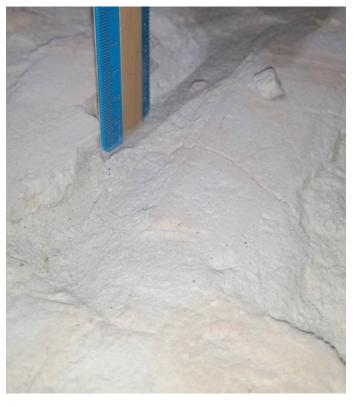

## On or about 4/28/2015; Instrument used by Servpro to remove tile floor

On or about 4/28/2015; Evidence that moisture was still under tile floor (resulted in high moisture readings)

Evidence that moisture still existed under the tile floor and was not properly dried by Servpro resulting in high moisture readings which was the cause of mold growth